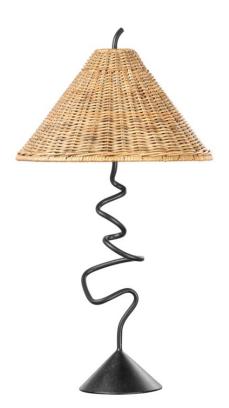

# **ALARIC**

PTL1026-FOR

A slender Forged Iron stem twists and turns from the metal base up and through the tapered natural rattan shade for a whimsical form that still feels serious and sculptural. Place this lamp on surfaces throughout the home to add a playful, artful style.

#### **DIMENSIONS**

Height 25.75"

Width/Diameter 14.25"

Minimum Height "

Maximum Height "

Canopy/Backplate

Hanging Type

Weight 6.60lb