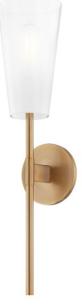

CAMARILLO B1626-PBR

Slender Patina Brass arms hold tapered Sfumato glass shades creating a simple, modern silhouette. The Sfumato glass has an ombre effect, starting out smoky white and gradually fading to clear, hiding the lamping inside and casting both a soft glow and a clear bright light. Both the sconce and the chandelier are large in scale, making a big impact on the wall or ceiling.