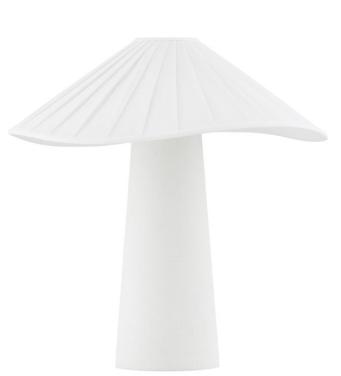

# CHANTERELLE PTL1419-PBR

Chanterelle's pleated natural linen shade feels soft and fresh and the undulating edge adds sophistication and movement. The tapered base is also wrapped in natural linen, creating an allover linen materiality and clean monochromatic palette that makes this modern organic table lamp feel right on trend.

#### DIMENSIONS

Height 19.25" Width/Diameter 18.00" Minimum Height " Maximum Height " Canopy/Backplate Hanging Type Weight 6.60lb