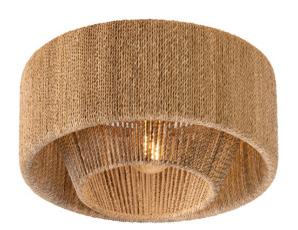

# COE C1216-VGL

Coe gives the traditional drum flush mount a layered look and an elevated earthy style. Playing with both shape and texture, two natural rattan rope shades are styled one inside the other. A warm light passes through both the shade opening and the thoughtfully designed spaces between the ropes. Subtle Vintage Gold Leaf accents pair perfectly.