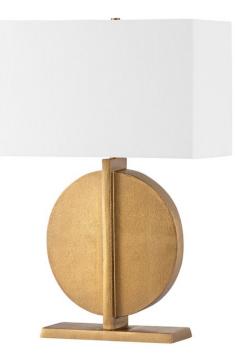

# COLMA PTL7026-PBR

Colma features a highly geometric base in a warm earthy Patina Brass finish paired with a wide white linen drum shade. This sculptural lamp adds a subtle sparkle and a modern vibe to side tables in the entry, bedroom, or living areas.