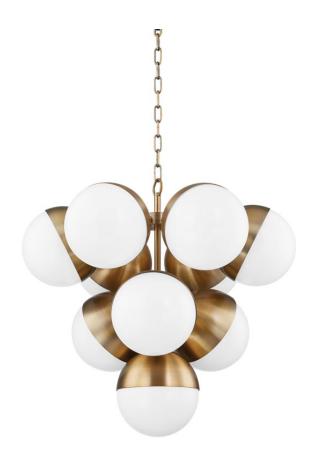

# **CUPERTINO**

F1526-PBR

Warm tones and smooth lines soften Cupertino's modern industrial style. Opal glossy glass globes capped in Patina Brass are clustered around a metal stem at the center. The chandelier has a gorgeous cascading silhouette and the semi -flush mount makes a stunning statement close to the ceiling.

### **FINISHES**

PATINA BRASS (PBR)