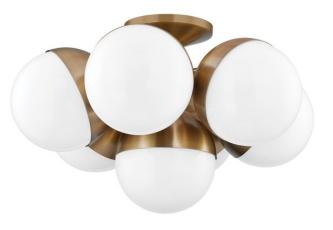

# CUPERTINO C1524-PBR

Warm tones and smooth lines soften Cupertino's modern industrial style. Opal glossy glass globes capped in Patina Brass are clustered around a metal stem at the center. The chandelier has a gorgeous cascading silhouette and the semi -flush mount makes a stunning statement close to the ceiling.

#### **FINISHES**

PATINA BRASS (PBR)

#### DIMENSIONS

Height 14.00" Width/Diameter 23.50" Minimum Height " Maximum Height " Canopy/Backplate Hanging Type Weight 21.16lb