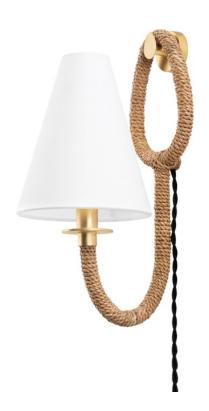

## PTL1215-VGL

With a nautical nod, Deaver features a curved arm wrapped in abaca rope looped around a Vintage Gold Leaf knob at the backplate. A tapered off white linen shade and braided black cord add to the earthy, vintage vibe. This portable plug-in sconce is an easy way to bring a little natural style to any room.