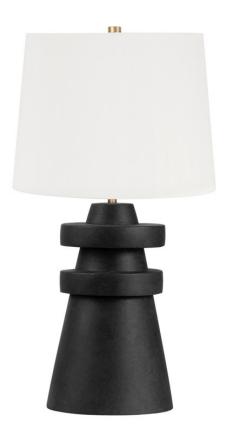

### PTL1225-PBR/CCH

A conical base of charcoal ceramic gives Grover a hand-crafted feel that makes a strong sculptural statement. The ceramic rings add visual interest and balance and the off-white linen drum shade brings contrast and texture to this artistic, modern table lamp.