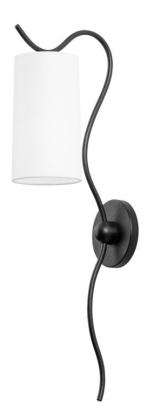

# **IGNEOUS**

B1126-FOR

The Forged Iron finish brings a seriousness to the whimsical, flowing silhouette of this slender sconce. The natural linen shade adds textural and color contrast with the dark metal arm. Igneous has a slim profile making it perfect in smaller spaces or used in multiples in larger areas.

#### **DIMENSIONS**

Height 25.50"

Width/Diameter 4.75"

Minimum Height "

Maximum Height "

Canopy/Backplate

Hanging Type

Weight 1.54lb

#### **GLASS/SHADES**

Material

Attachment

Color