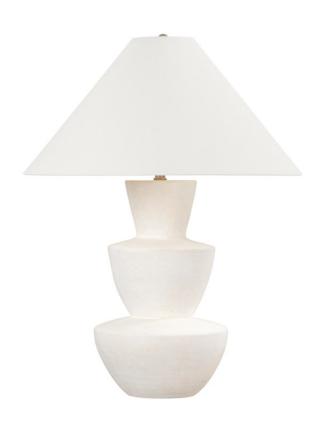

# PTL4930-PBR/CIX

A series of three stacked, bowl-like shapes in ivory texture ceramic give this table lamp an organic, hand-crafted silhouette. The tapered off-white linen shade and Patina Brass accents add to the warm, natural beauty. Style this modern organic lamp on accent and side tables to bring a clean, fresh feel to the entryway, bedroom, and other living spaces.