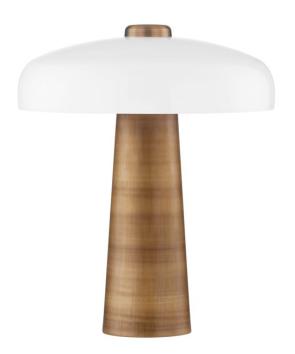

# LUSH

PTL1319-PBR

Lush takes the mushroom-shaped table lamp trend and makes it feel special using an unexpected mix of materials. An opal glossy glass shade caps a stem-shaped Patina Brass base. The glass shade gives the fixture a contemporary feel, while the metal finish adds to the earthy, artisanal vibe. This lamp will add a warm, modern style and a gorgeous glow to any tabletop.

#### **FINISHES**

PATINA BRASS (PBR)