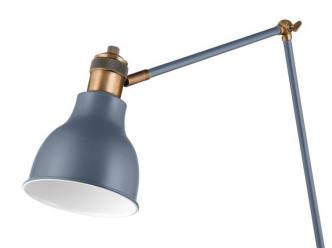

# MAKIN PTL1219-PBR/SBL

This versatile plug-in sconce is effortlessly useable. The Slate Blue finish on the shade and arm is gorgeous and works with just about any color palette. The knurling detail on the Patina Brass hardware coupled with the braided black cord give it a vintage industrial vibe. Makin comes in two sizes, both have adjustable shades and one has an extendable, adjustable arm as well. It's perfect as a bedside reading light or styled in reading nooks or other smaller spaces.

### **FINISHES**

PATINA BRASS (PBR)