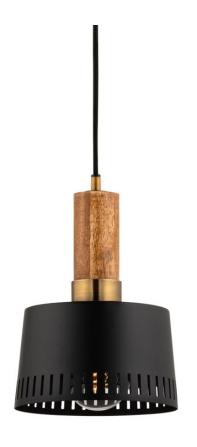

## F8608-PBR/SBK

With a nod to mid-century modern, Mephis is a beautiful mix of materials and textures. A perforated soft black metal drum shade is complemented by acacia wood details and patina brass hardware. Both the pendant and the wall sconce work well styled alone in smaller spaces or in multiples in larger areas.

#### **FINISHES**

PATINA BRASS (PBR)