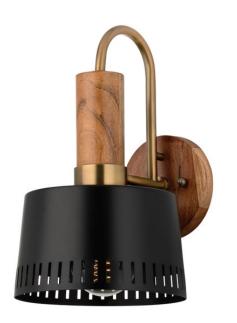

### B8614-PBR/SBK

With a nod to mid-century modern, Mephis is a beautiful mix of materials and textures. A perforated soft black metal drum shade is complemented by acacia wood details and patina brass hardware. Both the pendant and the wall sconce work well styled alone in smaller spaces or in multiples in larger areas.

#### **FINISHES**

PATINA BRASS (PBR)