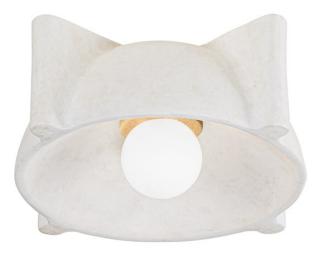

# MODESTO C4713-PBR/CFW

Inspired by nautical lighting, Modesto blends clean modern styling with warm, natural materials. A finned dome-shaped shade in Fossil White Ceramic finish gives the fixture a textured, weathered look. Minimal Vintage Gold Leaf hardware details add just a hint of shine. Available as both a wall sconce and flush mount.

## **FINISHES**

Vintage Gold Leaf (VGL)

#### DIMENSIONS

Height 5.00" Width/Diameter 13.00" Minimum Height " Maximum Height " Canopy/Backplate Hanging Type Weight 16.50lb