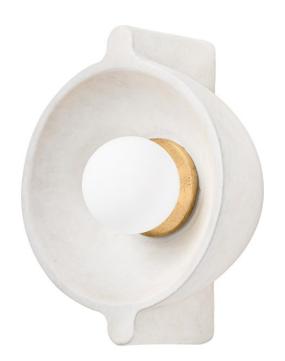

## B4710-PBR/CFW

Inspired by nautical lighting, Modesto blends clean modern styling with warm, natural materials. A finned dome-shaped shade in Fossil White Ceramic finish gives the fixture a textured, weathered look. Minimal Vintage Gold Leaf hardware details add just a hint of shine. Available as both a wall sconce and flush mount.

#### **FINISHES**

Vintage Gold Leaf (VGL)