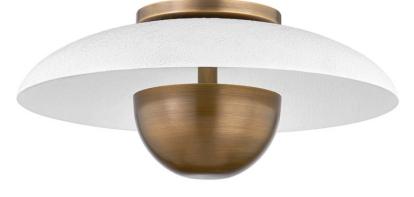

NOAH C1814-PBR/GSW

Noah combines the cosmic trend with neutral tones and texture for a soft, modern industrial feel. An LED light in the Patina Brass shade reflects off the gesso white disc above mimicking an eclipse. The gorgeous lighting effect highlights the texture of the gesso and the warmth of the metal. Mount this versatile design from the ceiling as a flush mount or on the wall as a sconce.