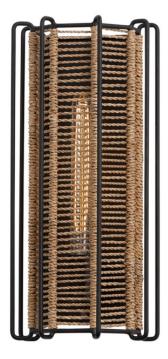

# **RAMON** B9817-TBK

A textured black framework is wrapped in natural jute on the interior to create a modern industrial style that looks rustic yet elevated. The metal frame is vertical and the rope detail runs horizontal forming a dynamic silhouette that feels fresh. The lantern is available in three different sizes to suit any space.

# FINISHES

TEXTURED BLACK (TBK)

# DIMENSIONS

Height 17.00" Width/Diameter 7.00" Minimum Height " Maximum Height " Canopy/Backplate Hanging Type Weight 5.50lb