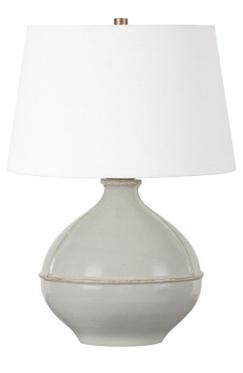

# SALVAGE PTL1624-PBR/CPS

Inspired by rustic pottery, this table lamp's beautifully shaped base is crafted of pale sage ceramic giving it an earthy pale green tone. The off white linen shade pairs naturally and casts a soft glow. Raised seamlines and a reactive glaze that allows hints of the natural ceramic to peek through, give the fixture a hand-thrown, crafted feel. Part of our Lauren Liess collection.

#### DIMENSIONS

Height 24.00" Width/Diameter 18.00" Minimum Height " Maximum Height " Canopy/Backplate Hanging Type Weight 16.50lb