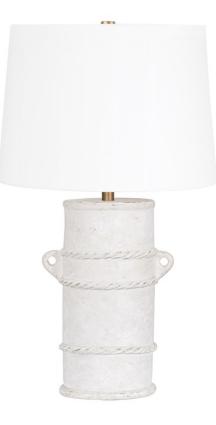

A modernized version of an ancient artifact, Siena features a cylindrical terracotta base with hand-sculpted rope-like details and rounded "handles" on each side. The whitewash finish gives this earthy table lamp a natural weathered feel that works well with the white linen drum shade and subtle Patina Brass accents. The neutral tone pairs with many interiors.