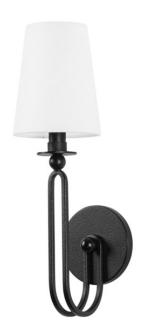

# VALOR B1317-FOR

A swooping racetrack arm "hooked" over a circular backplate adds a playful freshness to this familiar sconce silhouette. Timeless materials, Forged Iron metalwork and an off-white linen shade, make this updated design useable in spaces throughout the home. Part of our Lauren Liess collection.