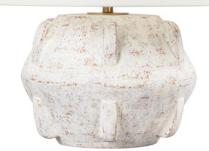

### PTL7519-PBR/CWT

Reminiscent of ancient pottery unearthed, Vanda features a rounded base in a whitewash ceramic finish, giving this table lamp its wonderful weathered look. The wide white linen drum shade casts a warm glow that shines onto the base below. Add this lamp to any tabletop to bring an earthy, organic style to a space.