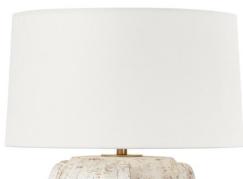

### PTL7519-PBR/CWT

Reminiscent of ancient pottery unearthed, Vanda features a rounded base in a whitewash ceramic finish, giving this table lamp its wonderful weathered look. The wide white linen drum shade casts a warm glow that shines onto the base below. Add this lamp to any tabletop to bring an earthy, organic style to a space.