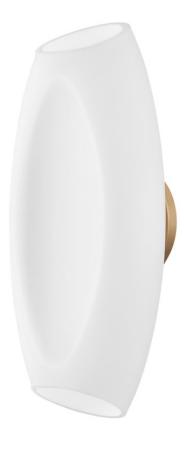

# VISTA B1515-PBR

This artistic wall sconce features a thick curved piece of opal matte glass open at both ends to cast uplight and downlight and a soft indentation at the center that creates a soft, unique glow within the shade itself. Minimal Patina Brass details at the backplate keep the focus on the beauty of the glass.

## FINISHES

PATINA BRASS (PBR)

# **DIMENSION**S

Height 15.00" Width/Diameter 6.75" Minimum Height " Maximum Height " Canopy/Backplate Hanging Type Weight 4.30lb