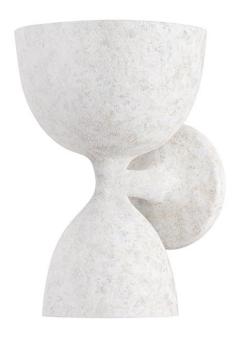

## B1211-WTW

Waucoba's rounded hourglass shape, textured white finish, and hand-sculpted feel give it a soothing, organic appeal. The allover Weathered White finish has a metal base underneath creating a beautiful, unique effect. Two lamps allow for both uplight and downlight; the upper lamp is slighter larger than the lower, adding to the artisanal aesthetic. Perfect in rustic, desert-modern interiors, the natural tone and familiar silhouette pair well with many other styles.