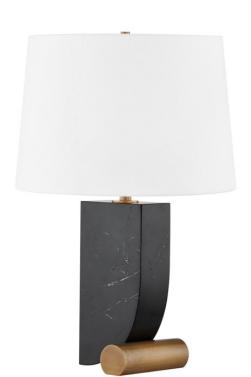

# YELLOWSTONE

PTL1124-PBR

Yellowstone mixes materials and uses a simple, sculptural silhouette to make a bold, balanced, architectural statement. A curved piece of honed nero Madera marble rests on a Patina Brass cylinder, giving the base a modern geometric feel. The off-white linen drum shade softens the look and casts a warm glow on the base below.