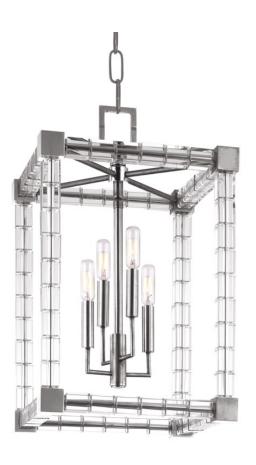

# **ALPINE**

#### 7113-PN

The fixture's unexpected impact comes from its futuristic materials and shapes and its icy crystal cubes, stacked along the metal frame. Subtly staggered clusters of candelabra lamps cast a sparkling glow along this prismatic frame, playing a brilliant light pattern across any room. Polished Nickel preserves the fixture's winter chill while Aged Brass accents add warming contrast.

#### **FINISHES**

Aged Brass (AGB) Polished Nickel (PN)