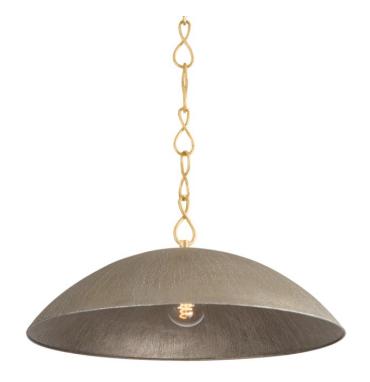

## BKO1400-VGL/TWL

With a sculptural dome shape and thoughtful materiality, Eve embodies a purity of design. The subtle interplay of the Textured Warm Silver Leaf exterior with the Vintage Gold Leaf interior creates a stylish finish that feels organic and fresh. In both available sizes, this pendant light creates an impact with its warm glow and understated elegance. Part of our Becki Owens collection.

## **FINISHES**

Vintage Gold Leaf/ Textured Warm Silver Leaf (VGL/TWL)