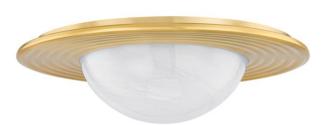

# **GERALDTON**

#### 7116-AGB

Featuring a large orb of cloud glass, Geraldton resembles a planetary body floating overhead. The pendant light is encircled by a halo-like metal disc reminiscent of Saturn's rings. On the halo are textural ridges that reflect light throughout a large space. Available in two sizes and two finishes; Aged Brass and Distressed Bronze.