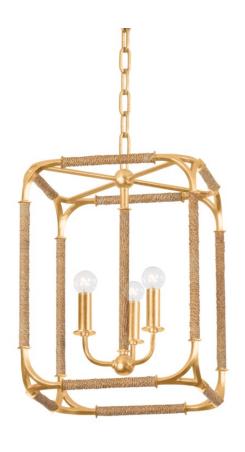

## LAURENCESTON

1603-GL

A modern interpretation of a traditional design, Laurenceston takes the shape of a classic lantern. The framework is wrapped in Abaca Rope for an elevated coastal feel. Utilizing the negative space, the candles cast light and shadows on the ceiling and walls. Available in two sizes with a Gold Leaf finish that adds a luxurious touch.