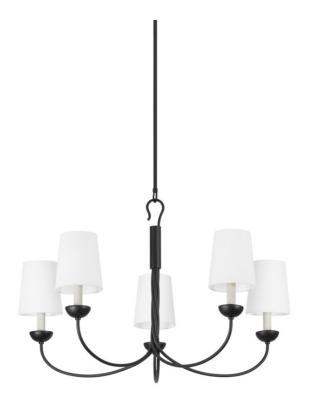

# **MONTPELIER**

5305-AI

Stylish in its simplicity, the Montpelier chandelier features 5 or 7-candle sleeves topped with tapered white linen shades. A twisted central rod and distinctive hook-and-ring detail offer graceful support to the curved arms of this timeless silhouette. Available in two sizes with a Vintage Gold Leaf or Aged Iron finish, it is an elegant statement piece for a dining room or large gathering space.