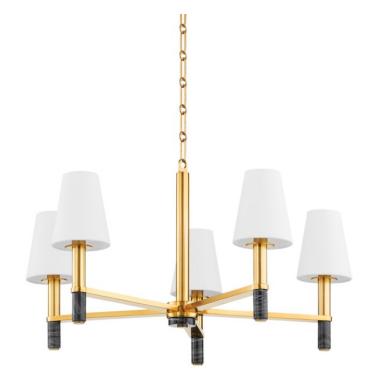

# MONTREAL 5630-AGB

Merging past and present, Montreal features contemporary clean lines and the striking appeal of Nero Modera marble. Each natural stone candle sleeve is topped with a tapered white linen shade and complemented by a warm Aged Brass finish. Available as a sconce or chandelier in two sizes, Montreal embodies understated luxury.

#### **FINISHES**

Aged Brass (AGB)

#### DIMENSIONS

Height 16.00" Width/Diameter 30.00" Length " Minimum Height 19.75" Maximum Height 72.00" Canopy/Backplate 5.50" Hanging Type Weight 10.96lb