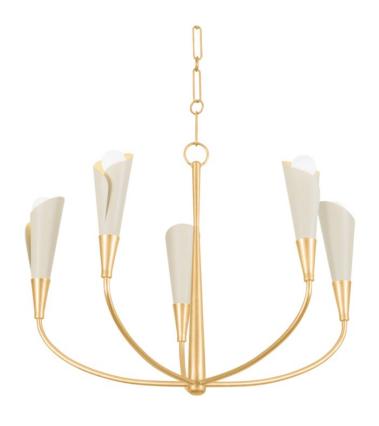

# **MONTROSE**

3155-VGL/SSD

Inspired by calla lilies in bloom, Montrose evokes a sense of modern Romanticism. Combining Art Deco aesthetics with clean lines, the slender stems and trumpet-shaped shades extend gracefully to the sky. A soft, soothing glow emanates from the sandy-hued botanical forms. Montrose is available as a wall sconce or chandelier in two sizes.

#### **FINISHES**

VINTAGE GOLD LEAF/SOFT SAND (VGL/SSD)

## **DIMENSIONS**

Height 21.75"

Width/Diameter 30.00"

Length "

Minimum Height 27.25"

Maximum Height 85.50"

Canopy/Backplate 5.50"

Hanging Type