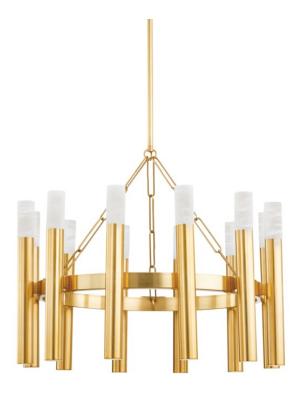

# PALI

5728-AGB

A modern take on a candelabra chandelier, Pali harnesses clean line symmetry to strike a note of grandeur. Available as a sconce or chandelier in two sizes, it features candle sleeves cast from Aged Brass, capped by natural alabaster. When lit, the alabaster emits a reverential glow that fills the room.

## **FINISHES**

Aged Brass (AGB)

### **DIMENSIONS**

Height 23.00"

Width/Diameter 28.25"

Length "

Minimum Height 26.50"

Maximum Height 78.50"

Canopy/Backplate 6.00"

Hanging Type

#### **GLASS/SHADES**

Material Alabaster

Attachment

Color

#### Bulb 1

Quantity 12

Bulb Included No

Socket GU10

Wattage 8w

Voltage 120 VAC