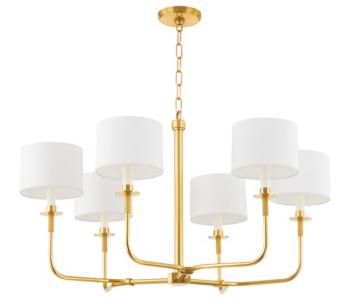

PARAMUS 9136-AGB

As either a chandelier or sconce, Paramus takes traditional elements, like arm and shade shape, and updates them by playing with scale. Elongated arms extend upwards to support candle sleeves topped with white linen drum shades. Available as a chandelier in two sizes or as a wall sconce, Paramus comes with the option of an Aged Brass or combination Old Bronze and Aged Brass finish. In its largest chandelier rendition, nine arms are staggered at varying heights to create a standout piece.

## **FINISHES**

Aged Brass (AGB) Aged Old Bronze (AOB) DIMENSIONS Height 20.00" Width/Diameter 36.00"

Length " Minimum Height 23.50" Maximum Height 75.75" Canopy/Backplate 5.25" Hanging Type Weight 14.33lb