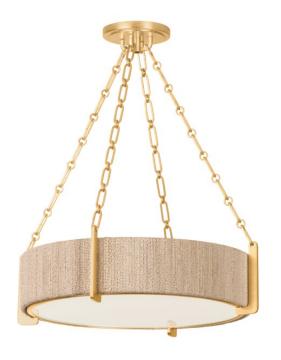

# **QUEBEC**

1634-GL

In a clever play on materiality, this sensory fixture transforms bleached Abaca rope into jewelry-like chains. The finely twisted ropes appear like delicate gold strands from afar but have a rustic quality that makes the fixture feel casual and coastal. Suspended by a thick Gold Leaf framework, Quebec is available in two sizes of chandelier as well as a sconce. The clear glass drum has been painted white for a soft, opaque effect that gently diffuses light.