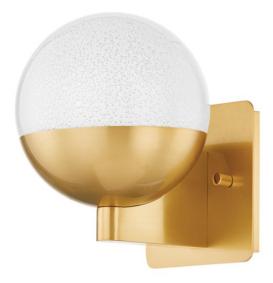

# ROCHFORD 2008-AGB

This celestial-inspired sconce features a single large orb suspended on a sleek backplate. The lower half of the fixture is finished in either Aged Brass or Polished Nickel, while the upper half is made from bubbled sprite glass. Powered by energy-efficient LED, Rochford illuminates large areas with an effervescent glow.

#### **FINISHES**

Aged Brass (AGB) Polished Nickel (PN)

#### GLASS/SHADES

Material Seeded Glass Attachment Color