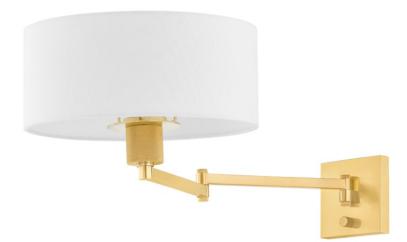

# SAMMY BKO1600-AGB

Form meets function in this user-friendly sconce design. A large drum shade in crisp white linen tops an adjustable swing arm, allowing for ease and versatility. With its lamp-like silhouette, it is a favorite for reading in bed. This useful wall light comes in two finishes; Aged Brass and Old Bronze. Part of our Becki Owens collection.

#### **FINISHES**

Aged Brass (AGB) Old Bronze (OB)

### DIMENSIONS

Height 10.25" Width/Diameter 12.50" Length " Minimum Height " Maximum Height " Canopy/Backplate 4.75" Hanging Type Weight 6.16lb

### GLASS/SHADES

Material Linen Attachment Color