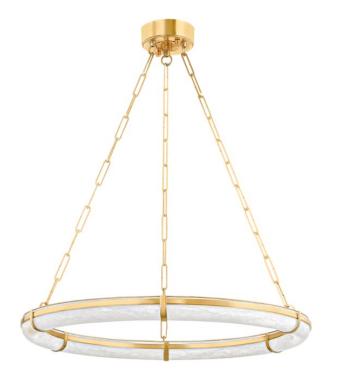

# **SENNETT**

5130-AGB

With a large ring-like silhouette, Sennett celebrates the natural beauty of alabaster. The concealed LED emanates a gentle, cozy glow, accentuating the ethereal essence and unique veining of this natural stone. Available in two sizes, Sennett is finished with a sleek Aged Brass framework that lends a modern elegance to interiors.

# **FINISHES**

Aged Brass (AGB)

## **DIMENSIONS**

Height 2.75"

Width/Diameter 30.50"

Length "

Minimum Height 21.50"

Maximum Height 54.50"

Canopy/Backplate 6.00"

Hanging Type