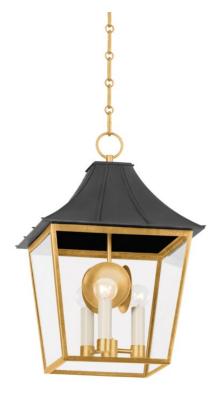

# STAATSBURG

4903-VGL/GRA

Evoking a sense of European charm, this large lantern pendant light has an antique silhouette reminiscent of historic gas lamps. From the enclosed structure to the candlelight glow, it is the picture of elegance. Available in an elegant Vintage Gold Leaf or sleek contemporary Graphite finish.

#### **FINISHES**

Vintage Gold Lead/ Graphite (VGL/GRA)