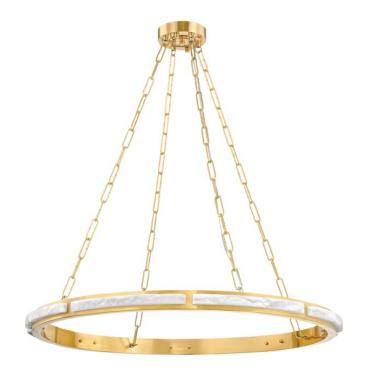

# **WINGATE**

8136-AGB

Sophisticated and serene, Wingate features a large Aged Brass ring adorned with alabaster. The concealed LED radiates a bright glow, illuminating the alabaster and reflecting off the brass. Marrying the organicism of the stone with the distinguished look of the brass strikes a stylish, modern note. Available in two sizes, Wingate hangs as a modern showpiece.

## **FINISHES**

Aged Brass (AGB)

### **DIMENSIONS**

Height 2.00"

Width/Diameter 36.00"

Length "

Minimum Height 22.25"

Maximum Height 54.25"

Canopy/Backplate 6.00"

Hanging Type

# **GLASS/SHADES**

Material Alabaster

Attachment

Color