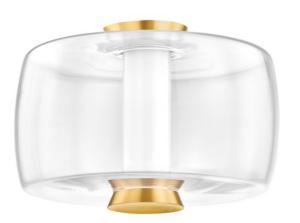

## 2814-AGB

Resembling a fragile bubble suspended in air, Beau hangs with poetic beauty over dining tables, countertops, and living spaces. The ethereal, precious nature of the clear glass shade is balanced by a sleek, Aged Brass rod that supports the fixture. Illuminated by LED, this artful pendant is well-suited to contemporary interiors.