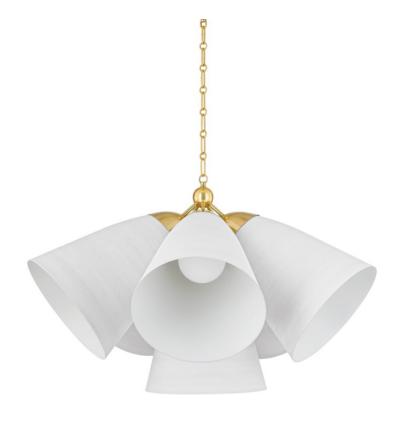

# **BRONSON**

BKO1502-AGB/WP

A refined bell-shaped fixture with a modern edge, Bronson features a sleek, tapered silhouette crafted from clean White Plaster. The opaque materiality and funnel shape creates a powerful downlight to fill a large area. Accented by the inviting warmth and reflective nature of Aged Brass, including a large cap and finial, it evokes an organic feel. Available as a chandelier or pendant in two sizes. Part of our Becki Owens collection.

## **FINISHES**

Aged Brass/white Plaster (AGB/WP)

#### **DIMENSIONS**

Height 23.25"

Width/Diameter 37.50"

Length "

Minimum Height 27.00"

Maximum Height 82.00"

Canopy/Backplate 6.00"

Hanging Type