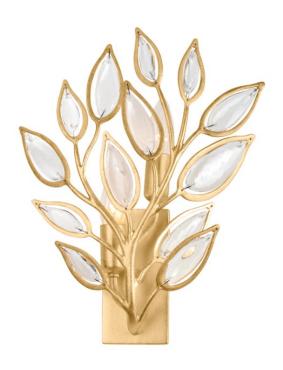

### 7002-VGL

Cast in Vintage Gold Leaf, the branches of Fairlee extend with a flourish. Representing the leaves on a tree, natural crystals diffuse soft light in all directions, creating intricate patterns on the walls and ceiling. This ADA-compliant fixture elevates any interior space with its botanical beauty.