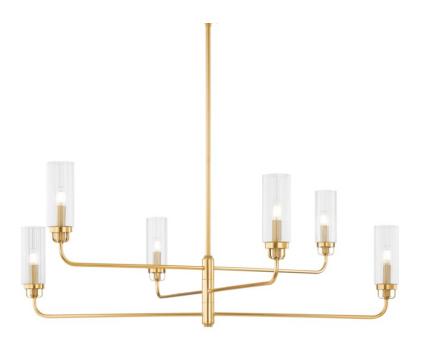

# **HALIFAX**

# 9306-AGB

Inspired by the Art Deco movement, the long sweeping arms of Halifax curve upwards at the ends to support clear ribbed glass hurricane lamp shades. The Aged Brass framework evokes a sense of timelessness, while the slender silhouette of the fixture feels fresh and modern. As either a sconce or chandelier, Halifax marries functionality with enduring grace.

# **FINISHES**

Aged Brass (AGB)