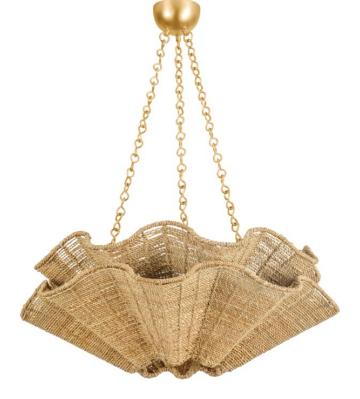

# HAYWORTH 6206-VGL

Recalling the silhouette of a clamshell, Hayworth puts an artisanal spin on coastal design. Two large shades woven from neutral-hued Abaca Rope embody lightness, while the Vintage Gold Leaf chain provides a point of contrast, lending sleekness to the design. The opening at the bottom of the shade creates a concentrated beam that illuminates large areas.

#### **FINISHES**

Vintage Gold Leaf (VGL)

#### DIMENSIONS

Height 11.75" Width/Diameter 30.25" Length " Minimum Height 31.25" Maximum Height 67.00" Canopy/Backplate 4.75" Hanging Type Weight 20.90lb

#### **GLASS/SHADES**

Material Abaca Attachment Color