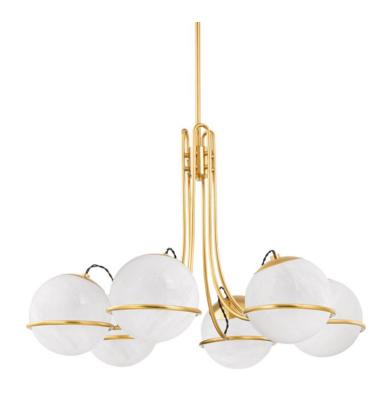

## 3940-AGB

With an elaborately swirled framework, Hingham transports you to the Golden Age of design. Tendrils of Aged Brass wrap around large cloud glass orbs, which seem to float as they emit a soft radiance. Available as a standing lamp, chandelier, or sconce, Hingham is the picture of timeless style.