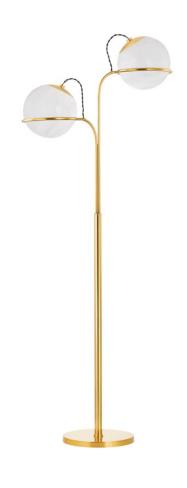

# **HINGHAM**

## L3968-AGB

With an elaborately swirled framework, Hingham transports you to the Golden Age of design. Tendrils of Aged Brass wrap around large cloud glass orbs, which seem to float as they emit a soft radiance. Available as a standing lamp, chandelier, or sconce, Hingham is the picture of timeless style.

## **FINISHES**

Aged Brass (AGB)