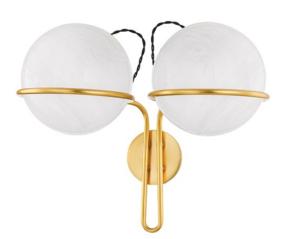

# **HINGHAM**

3917-AGB

With an elaborately swirled framework, Hingham transports you to the Golden Age of design. Tendrils of Aged Brass wrap around large cloud glass orbs, which seem to float as they emit a soft radiance. Available as a standing lamp, chandelier, or sconce, Hingham is the picture of timeless style.