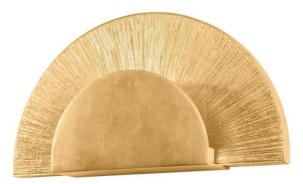

# HOMECREST

6531-VGL

Retro meets modern in this fan-shaped flush mount wall sconce. A hidden LED emits a radiant glow through the brushed Vintage Gold Leaf fixture. Reminiscent of sunbeams, it makes a striking impression in a bedroom, living room, hallway, or entry.

#### **FINISHES**

Vintage Gold Leaf (VGL)